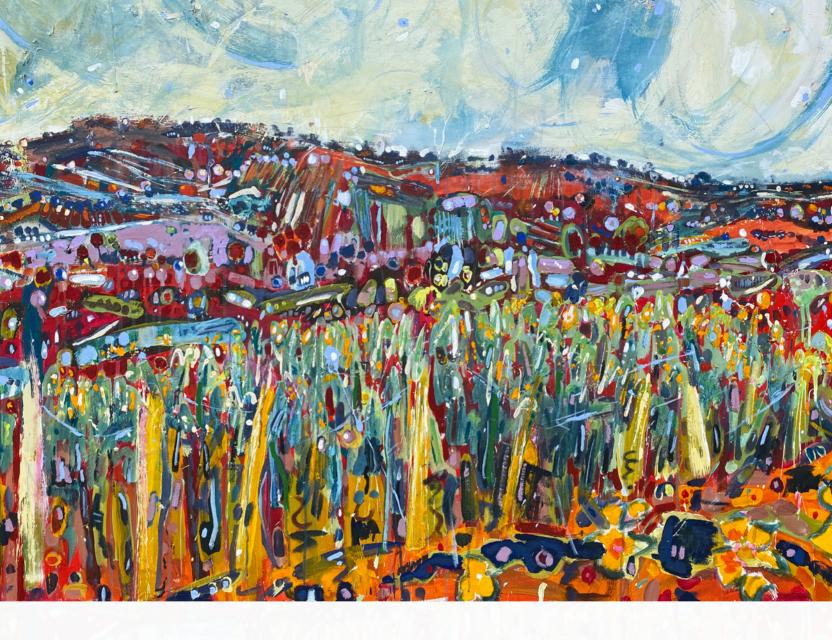

MICHAELF.

### RUMSBY

FRSA



# MICHAELF. RUMSBY

Predominantly a landscape painter Michael has been described as an expressionist whose work borders on the abstract.

Michael works in a vibrant array of mixed media including oil, pencil, charcoal, pastels and ink, building an expressive and vital world of colour and light with multiple layers and textures on the canvas. He regularly paints on location both around his home in south western France and further afield from southern Europe to Dubai and Australia. creating radiant canvases that reflect the immediacy and brightness of nature's palette lit by the sun. Working outside also influences his style, making the final composition more representative of a scene, whereas his studio based works tend more towards abstraction.



### SUN &