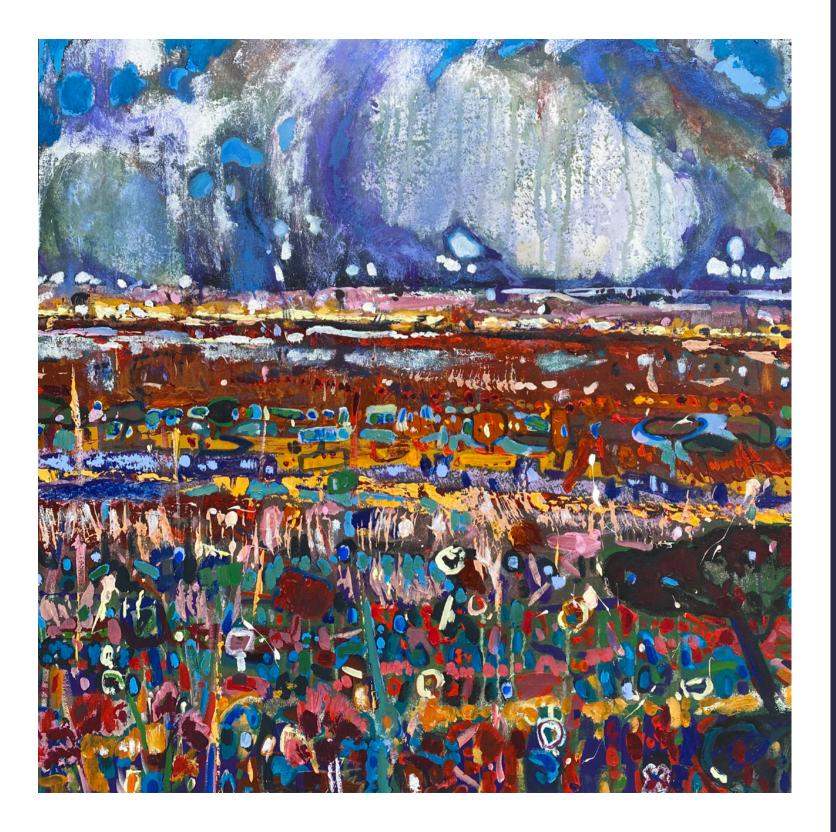

MICHAELF.

### RUMSBY

FRSA



# MICHAELF. RUMSBY

Predominantly a landscape painter Michael has been described as an expressionist whose work borders on the abstract.

Michael works in a vibrant array of mixed media including oil, pencil, charcoal, pastels and ink, building an expressive and vital world of colour and light with multiple layers and textures on the canvas. He regularly paints on location both around his home in south western France and further afield from southern Europe to Dubai and Australia. creating radiant canvases that reflect the immediacy and brightness of nature's palette lit by the sun. Working outside also influences his style, making the final composition more representative of a scene, whereas his studio based works tend more towards abstraction.



### SUN & RAIN

Original Acrylic on Canvas, 39 x 39″ £8,950

### RAIN SHOWER ON A HOT DAY AT THE POOL

Original Acrylic on Canvas, 43 x 55″ £10,950





#### LE CHEMIN DE RONDE

Original Acrylic on Canvas, 18 x 31" £2,950

### VINES & ROSES

Original Acrylic on Canvas, 43 x 43" £8,950





## "MY WORK IS LIKE A COLLAGE OF DIFFERENT ELEMENTS BROUGHT TOGETHER TO CREATE ONE LANDSCAPE."

Trained in art and art history Michael had a successful career as Global Communication Director for the L'Oreal Group in Paris before quitting corporate life for painting. His work hangs in private collections in Europe, The Middle East, The US and Australia and he has undertaken commissions for many prestigious companies, notably Risk Capital Partners who have one of his paintings hanging in the boardroom o