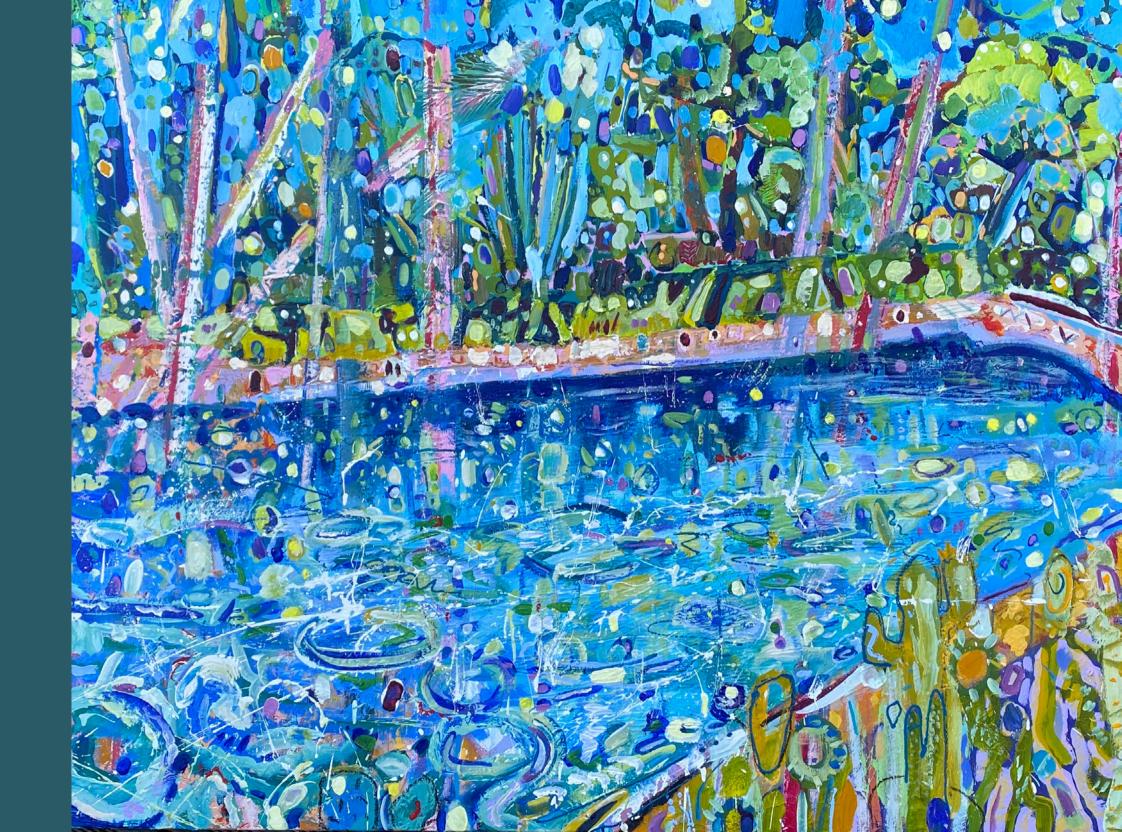

### RAIN SHOWER ON A HOT DAY AT THE POOL

Original Acrylic on Canvas, 43 x 55″ £10,950